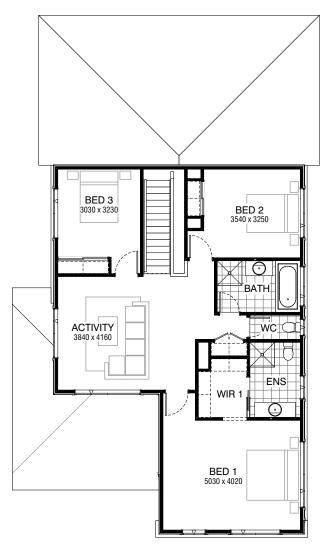

## FLOORPLAN OPTIONS

We personalise our floorplans. Talk to us about our huge range of ready-to-go design options.

Listed details based on Barrine facade floorplan (illustrated)

| Fa | ca | des | av | aila | abl | e: |
|----|----|-----|----|------|-----|----|
|    |    |     |    |      |     |    |

 Overall home width
 10,910 mm

 Overall home length
 18,590 mm

| 277.0m <sup>2</sup> | 29.8sq                                                                               |  |
|---------------------|--------------------------------------------------------------------------------------|--|
| 15.4m <sup>2</sup>  | 1.7sq                                                                                |  |
| 4.1m <sup>2</sup>   | 0.4sq                                                                                |  |
| 37.4m <sup>2</sup>  | 4.0sq                                                                                |  |
| 101.4m <sup>2</sup> | 10.9sq                                                                               |  |
| 118.7m <sup>2</sup> | 12.8sq                                                                               |  |
|                     | 101.4m <sup>2</sup><br>37.4m <sup>2</sup><br>4.1m <sup>2</sup><br>15.4m <sup>2</sup> |  |

Fits min lot width Fits min lot depth

12.0m 28.0m

□ 4 □ 3 □ 2 □ 2