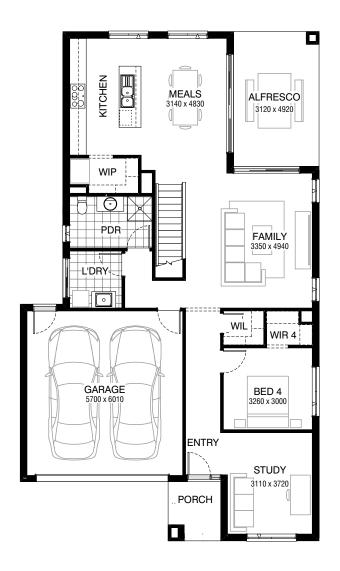

## FLOORPLAN OPTIONS

We personalise our floorplans. Talk to us about our huge range of ready-to-go design options.

Listed details based on Barrine facade floorplan (illustrated)

| Fa | ca | des | av | aila | abl | e: |
|----|----|-----|----|------|-----|----|
|    |    |     |    |      |     |    |

 Overall home width
 10,910 mm

 Overall home length
 18,590 mm

| 277.0m <sup>2</sup> | 29.8sq                                                                               |  |
|---------------------|--------------------------------------------------------------------------------------|--|
| 15.4m <sup>2</sup>  | 1.7sq                                                                                |  |
| 4.1m <sup>2</sup>   | 0.4sq                                                                                |  |
| 37.4m <sup>2</sup>  | 4.0sq                                                                                |  |
| 101.4m <sup>2</sup> | 10.9sq                                                                               |  |
| 118.7m <sup>2</sup> | 12.8sq                                                                               |  |
|                     | 101.4m <sup>2</sup><br>37.4m <sup>2</sup><br>4.1m <sup>2</sup><br>15.4m <sup>2</sup> |  |

Fits min lot width Fits min lot depth

12.0m 28.0m

□ 4 □ 3 □ 2 □ 2