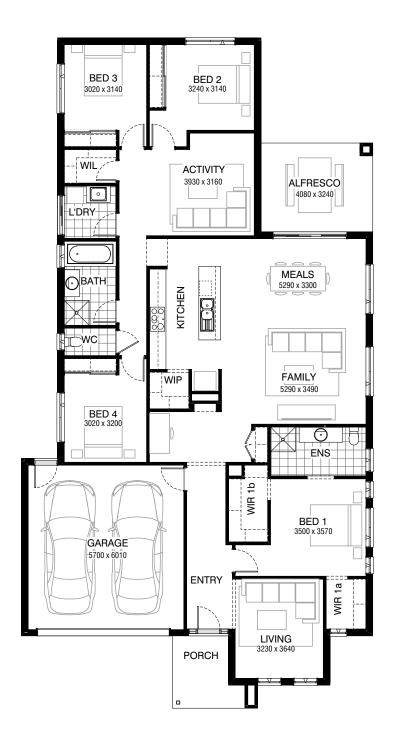

## **FLOORPLAN OPTIONS**

We personalise our floorplans. Talk to us about our huge range of ready-to-go design options.

|   | г | ď | ď | ues | a١ | /aı | Idi | IJΙ | e. |
|---|---|---|---|-----|----|-----|-----|-----|----|
| Ī |   |   |   |     |    |     |     |     |    |

| i deddes available. |           |  |  |  |  |
|---------------------|-----------|--|--|--|--|
| Lachlan             |           |  |  |  |  |
| Overall home width  | 12,830 mm |  |  |  |  |
| Overall home length | 24,470 mm |  |  |  |  |

| Total     | 257.1m <sup>2</sup> | 27.7sq |
|-----------|---------------------|--------|
| Alfresco  | 13.2m <sup>2</sup>  | 1.4sq  |
| Porch     | 6.3m <sup>2</sup>   | 0.7sq  |
| Garage    | 37.4m <sup>2</sup>  | 4.0sq  |
| Grd Floor | 200.2m <sup>2</sup> | 21.5sq |