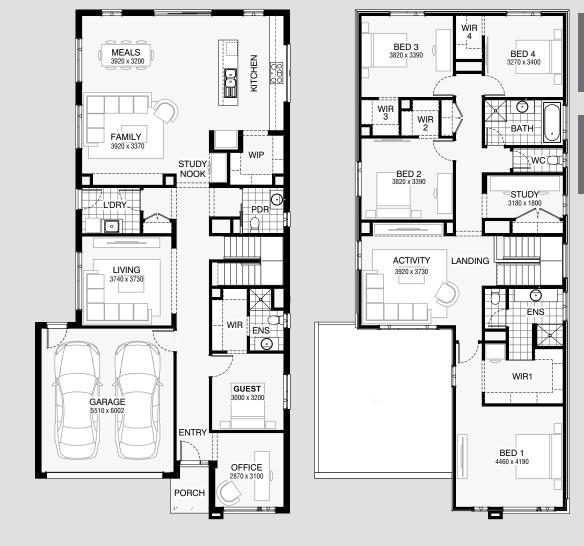

## BOSTON 36

Total squares 36.3sq

Minimum Lot Width

12.5m

Minimum Lot Length

28m

B

|                                                                                                                                                                      |           | DESIGN DIMENSIONS   |        |  |
|----------------------------------------------------------------------------------------------------------------------------------------------------------------------|-----------|---------------------|--------|--|
| Design Dimensions<br>10,550mm(W) × 21,110mm(L),                                                                                                                      | Residence | 298.3m²             | 32.1sq |  |
| <b>Facade Choices</b><br>Brentwood, Glendale, Inglewood,<br>Malibu, Northridge, Pasadena, Santa Monica.<br>Details based on Inglewood façade floorplan (illustrated) | Garage    | 36.3m²              | 3.9sq  |  |
|                                                                                                                                                                      | Porch     | 2.9m <sup>2</sup>   | 0.3sq  |  |
|                                                                                                                                                                      | Total     | 337.5m <sup>2</sup> | 36.3sq |  |