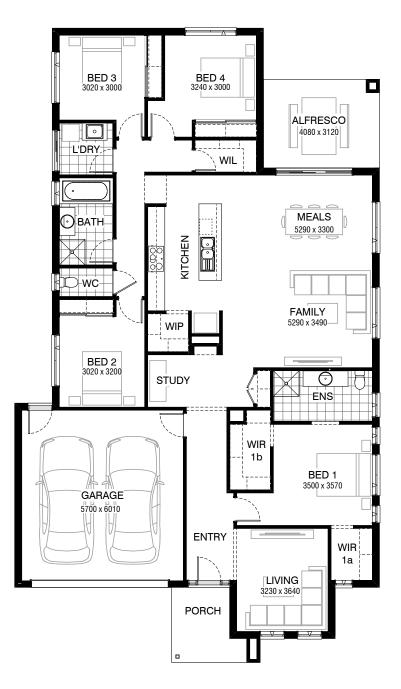

|                                                                                                  |                     |          | Grd Floor | 200.2m <sup>2</sup> | 21.5sq |
|--------------------------------------------------------------------------------------------------|---------------------|----------|-----------|---------------------|--------|
|                                                                                                  | Facades available:  |          | Garage    | 37.4m <sup>2</sup>  | 4.0sq  |
| FLOORPLAN OPTIONS                                                                                | Lachlan             | an       |           | 6.3m <sup>2</sup>   | 0.7sq  |
| We personalise our floorplans. Talk to us about our<br>huge range of ready-to-go design options. | Overall home width  | 12,830mm | Alfresco  | 13.2m <sup>2</sup>  | 1.4sq  |
| Listed details based on Lachlan facade floorplan (illustrated)                                   | Overall home length | 22,310mm | Total     | 257.1m <sup>2</sup> | 27.7sq |